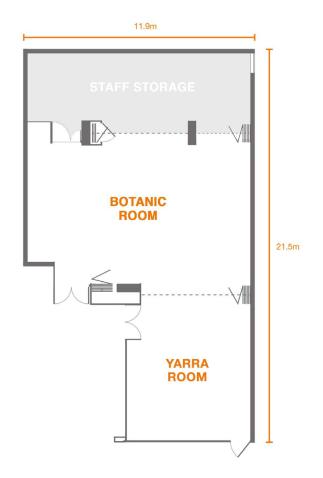

## **MEETING SPACE**

Punthill South Yarra Grand offers the perfect venue for your next conference, meeting, training workshop, seminar, product launches, and function.

|                      | M       |         |         |       |           |         | Ш       |          |          |   |
|----------------------|---------|---------|---------|-------|-----------|---------|---------|----------|----------|---|
|                      | Size m2 | Banquet | Cabaret | Board | Classroom | Theatre | U-Shape | Half Day | Full Day | _ |
| Yarra Room           | 30      | 30      | 15      | 12    | 16        | 30      | 12      | \$300    | \$400    | _ |
| Botanic room         | 70      | 60      | 30      | 28    | 34        | 80      | 30      | \$450    | \$550    | • |
| Botanic & Yarra Room | 100     | 90      | 45      | 40    | 50        | 110     | 42      | \$650    | \$750    | • |