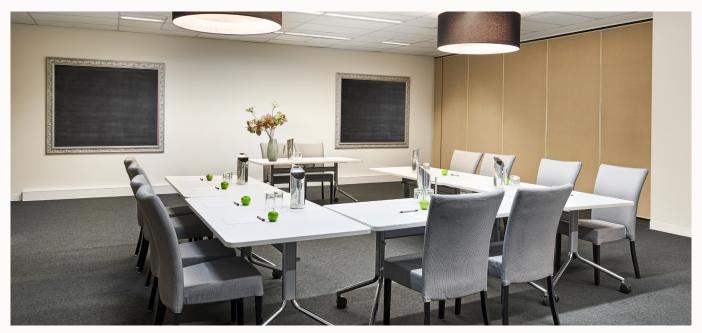

## **Meeting Space**

Punthill South Yarra offers the perfect venue for your next conference, meeting, training workshop, seminar, product launches, and function.

#### A/V Inclusions\*:

- 75" digital screen
- Wireless microphone
- Camera

\*Additional AV is available upon request. Extra fees may apply.

|                      | Size m2 | Banquet | Cabaret | Board | Classroom | Theatre | U-Shape | Half Day | Full Day |
|----------------------|---------|---------|---------|-------|-----------|---------|---------|----------|----------|
| Yarra Room           | 30      | 30      | 15      | 12    | 16        | 30      | 12      | \$300    | \$400    |
| Botanic Room         | 70      | 60      | 30      | 28    | 34        | 80      | 30      | \$450    | \$550    |
| Botanic & Yarra Room | 100     | 90      | 45      | 40    | 50        | 110     | 42      | \$650    | \$750    |