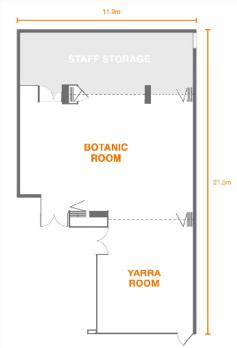

#### A/V Inclusions\*:

- 75" digital screen
- Wireless microphone
- Camera

\*Additional AV is available upon request. Extra fees may apply.

|                      | Size m2 | Banquet | Cabaret | Board | Classroom | Theatre | U-Shape | Half Day | Full Day |
|----------------------|---------|---------|---------|-------|-----------|---------|---------|----------|----------|
| Yarra Room           | 30      | 30      | 15      | 12    | 16        | 30      | 12      | \$300    | \$400    |
| Botanic Room         | 70      | 60      | 30      | 28    | 34        | 80      | 30      | \$450    | \$550    |
| Botanic & Yarra Room | 100     | 90      | 45      | 40    | 50        | 110     | 42      | \$650    | \$750    |