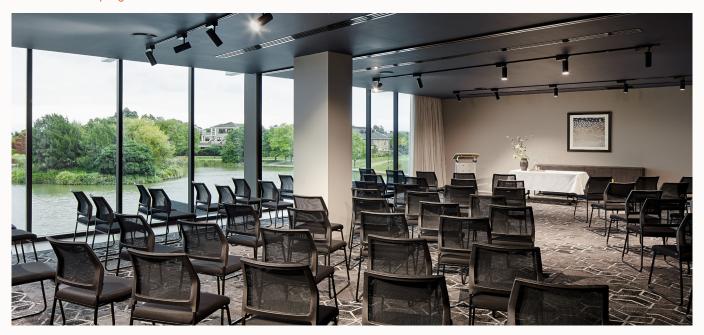

## **Meeting Space**

The Lakeside Room and Punthill Caroline Springs has an abundance of natural light with spectacular views across Spring Lake. The conference room can be partitioned into two individual rooms and is complete with modern facilities including fully interactive 75" digital screen and Nespresso coffee.