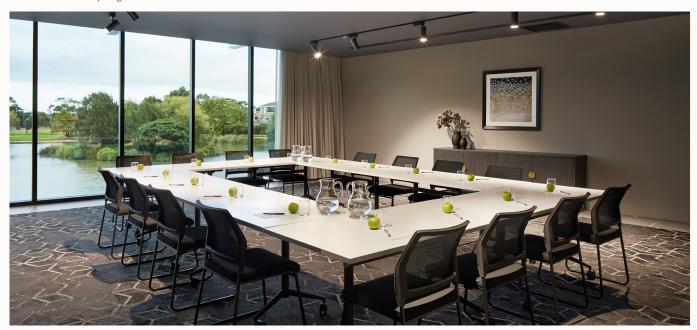

## **Meeting Space**

The Lakeside Room and Punthill Caroline Springs has an abundance of natural light with spectacular views across Spring Lake. The conference room can be partitioned into two individual rooms and is complete with modern facilities including fully interactive 75" digital screen and Nespresso coffee.

#### A/V Inclusions\*:

- Interactive 75" digital screen
- 2 x Wireless microphones

\*Additional AV is available upon request. Extra fees may apply.

|                   | Size m2 | Cocktail | Board | Classroom | Theatre | U-Shape | Half Day | Full Day |
|-------------------|---------|----------|-------|-----------|---------|---------|----------|----------|
| The Lakeside Room | 144     | 110      | -     | -         | 110     | -       | \$500    | \$700    |
| Lakeside 1        | 72      | -        | 24    | 24        | 40      | 20      | \$400    | \$500    |
| Lakeside 2        | 72      | -        | 24    | 24        | 40      | 20      | \$400    | \$500    |