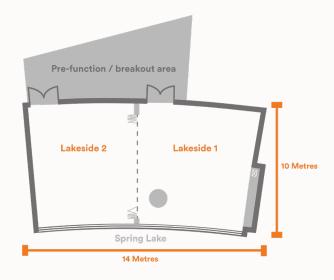

## **Meeting Space**

The Lakeside Room and Punthill Caroline Springs has an abundance of natural light with spectacular views across Spring Lake. The conference room can be partitioned into two individual rooms and is complete with modern facilities including fully interactive 75" digital screen and Nespresso coffee.

#### A/V Inclusions\*:

- Interactive 75" digital screen
- 2 x Wireless microphones

\*Additional AV is available upon request. Extra fees may apply.

|                   | Size m2 | Cocktail | Board | Classroom | Theatre | U-Shape | Half Day | Full Day |
|-------------------|---------|----------|-------|-----------|---------|---------|----------|----------|
| The Lakeside Room | 144     | 110      | -     | -         | 110     | -       | \$500    | \$700    |
| Lakeside 1        | 72      | -        | 24    | 24        | 40      | 20      | \$400    | \$500    |
| Lakeside 2        | 72      | -        | 24    | 24        | 40      | 20      | \$400    | \$500    |