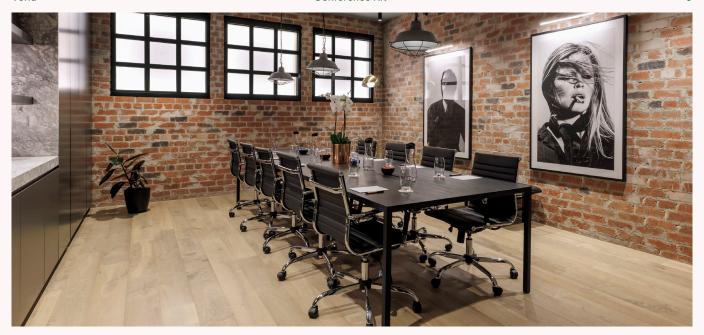

## **Meeting Space**

Our meeting room is located on the ground level of Veriu Collingwood, completed with an industrial design, modern facilities and a relaxed atmosphere to ensure your event is a success.

#### **Room Hire Includes**

- Whiteboard and markers
- Flipchart and markers
- Notepads and pens
- Mints and water
- Coffee & Tea making amenities (Nespresso & T2)
- WiFi connectivity

#### A/V Inclusions\*:

- 50 Inch TV screen
- Wireless microphone
- Camera

\*Additional AV is available upon request. Extra fees may apply.

|               | Size m2 | Board | Half Day | Full Day |
|---------------|---------|-------|----------|----------|
| Johnston Room | 35      | 12    | \$350    | \$500    |