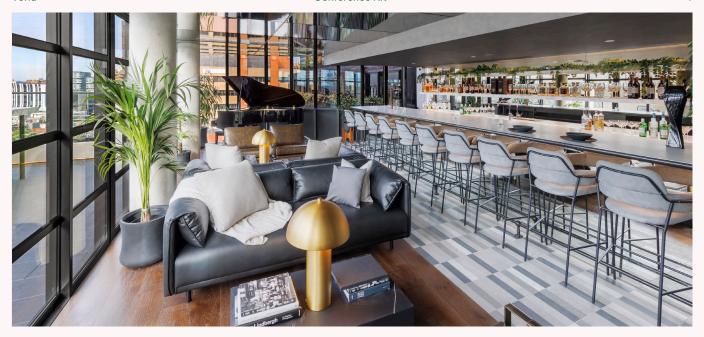

### Fahrenheit Bar

Located on the level 6 rooftop, the Fahrenheit Bar exudes modern elegance, with sleek furnishings, tasteful decor and a warm and inviting atmosphere. Be it an initimate gathering or a larger soirée, this flexible event space can accomodate your needs comfortably.

#### **Space Hire Includes**

- BYO Alcohol
- Cleaning Fees
- WiFi connectivity

Hiring hours: 9:00 AM - 10:00 PM

|                | Capacity | Half Day | Full Day/Night |
|----------------|----------|----------|----------------|
| Fahrenheit Bar | 30 pax   | \$1000   | \$1500         |