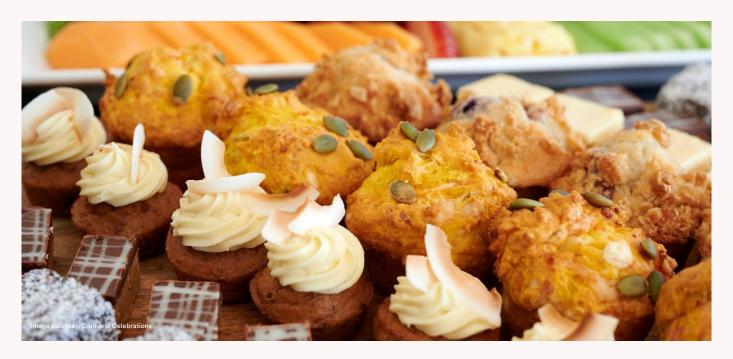

#### Working Morning Tea \$30pp

(Choice of 2 items)

- Assorted biscuits and slices
- Sweet & savoury mini muffins
- Roast veggie frittata
- Juice of the day
- Selection of T2 teas & Nespresso coffee

#### (Choice of 3 items)

- Yoghurt & Granola
- Selection of warm pastries (croissants / quiches)
- Sweet or savoury muffins
- Scones, jam & cream
- Donuts
- Fresh seasonal fruit platter
- · Juice of the day
- Selection of T2 teas & Nespresso coffee