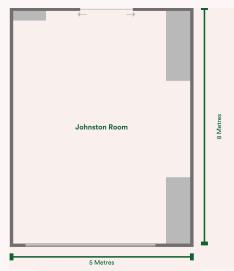

#### A/V Inclusions\*:

- 50 Inch TV screen
- Wireless microphone
- Camera

\*Additional AV is available upon request. Extra fees may apply.

|               | Size m2 | Board | Half Day | Full Day |
|---------------|---------|-------|----------|----------|
| Johnston Room | 35      | 12    | \$350    | \$500    |