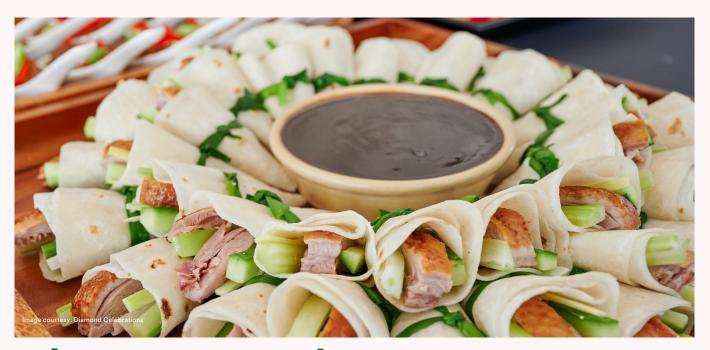

#### Asian Share Plate (40 piece platter of one type)

- Peking duck pancakes
- Char siew pork
- Rice paper rolls
- Assorted sushi
- Thai tofu balls
- Chicken satay skewers
- Port meatballs with sweet chilli
- Panko crumbed prawns with wasabi mayonnaise
- Chicken and prawn sui mai
- BBQ pork bun