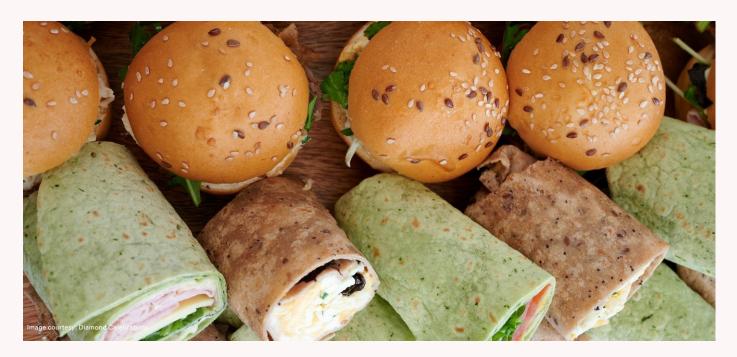

#### **Working Lunch**

\$42pp

- Selection of wraps, ribbon sandwiches and rolls with mixed fillings (includes vegetarian options)
- Fresh seasonal fruit platter
- Juice of the day
- Selection of T2 teas & Nespresso coffee

#### **Premium Lunch**

\$48pp

- Selection of wraps, ribbon sandwiches and rolls with mixed fillings (includes vegetarian options)
- Warm mini pastries pies, sausage rolls, vegetarian pastries, arancini
- Fresh seasonal fruit platter
- · Soft drink or Juice of the day
- Selection of T2 teas & Nespresso Coffee